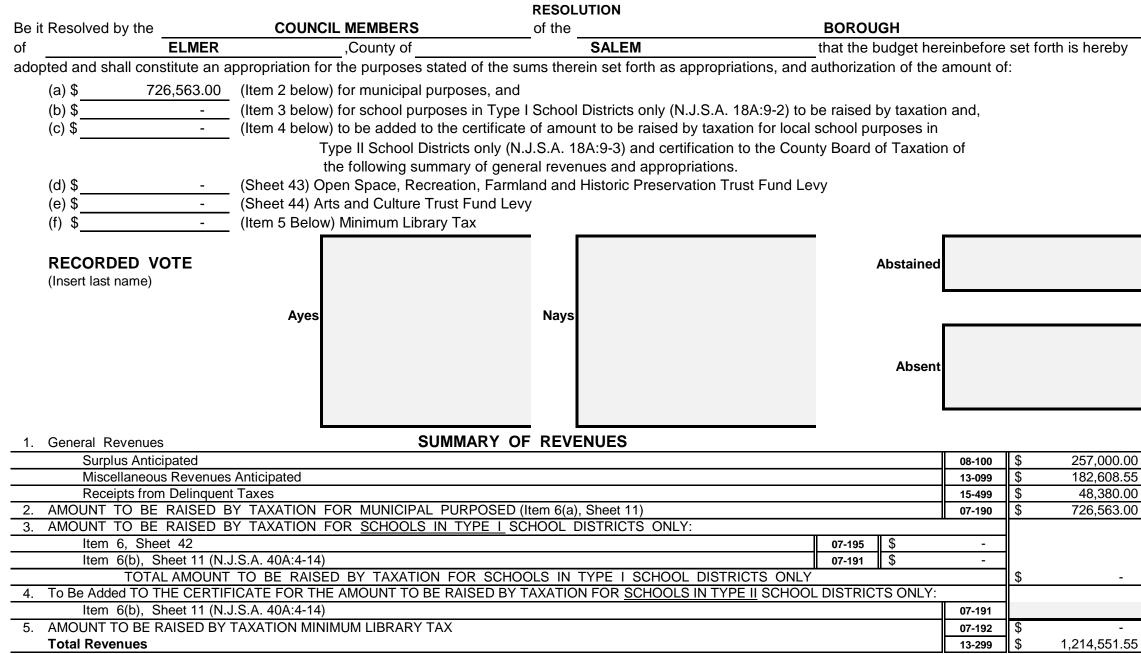

# **Revenue and Appropriations Summaries**

| Summary of Revenues                            | Anticipated  |              |  |
|------------------------------------------------|--------------|--------------|--|
|                                                | 2022         | 2021         |  |
| 1. Surplus                                     | 257,000.00   | 195,000.00   |  |
| 2. Total Miscellaneous Revenues                | 182,608.55   | 194,390.00   |  |
| 3. Receipts from Delinquent Taxes              | 48,380.00    | 49,990.00    |  |
| 4. a) Local Tax for Municipal Purposes         | 726,563.00   | 714,050.00   |  |
| b) Addition to Local School District Tax       |              |              |  |
| c) Minimum Library Tax                         |              |              |  |
| Tot Amt to be Rsd by Taxes for Sup of Muni Bnd | 726,563.00   | 714,050.00   |  |
| Total General Revenues                         | 1,214,551.55 | 1,153,430.00 |  |

| Summary of Appropriations                     | 2022 Budget  | Final 2021 Budget |
|-----------------------------------------------|--------------|-------------------|
| 1. Operating Expenses: Salaries & Wages       | 280,783.00   | 290,732.00        |
| Other Expenses                                | 663,359.55   | 602,738.00        |
| 2. Deferred Charges & Other Appropriations    | 80,239.92    | 67,790.00         |
| 3. Capital Improvements                       | 39,000.00    | 21,939.00         |
| 4. Debt Service (Include for School Purposes) |              |                   |
| 5. Reserve for Uncollected Taxes              | 151,169.08   | 170,231.00        |
| Total General Appropriations                  | 1,214,551.55 | 1,153,430.00      |
| Total Number of Employees                     |              |                   |